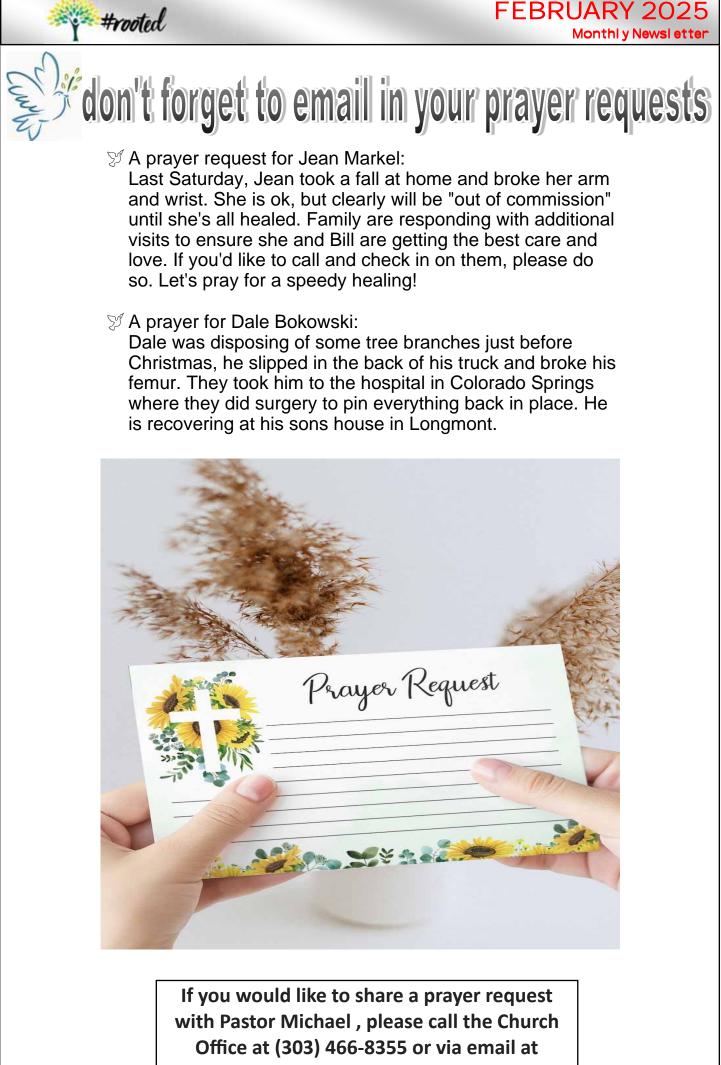

prayers@broomfielducc.org.

#rooted

| 0 0 |                    |      | 0 |
|-----|--------------------|------|---|
| ☆   | Robert Hoyle       | 2/2  |   |
| ☆   | Marie Rowe         | 2/3  |   |
| ☆   | Doug James         | 2/5  |   |
| ☆   | Maria Mankin       | 2/9  |   |
| ☆   | Royce Joo          | 2/19 |   |
| ☆   | Kathy Plomer       | 2/24 |   |
| ☆   | Alice Kidney       | 2/26 |   |
| ☆   | Holly Brinckerhoff | 2/27 |   |
| 0 0 |                    |      |   |